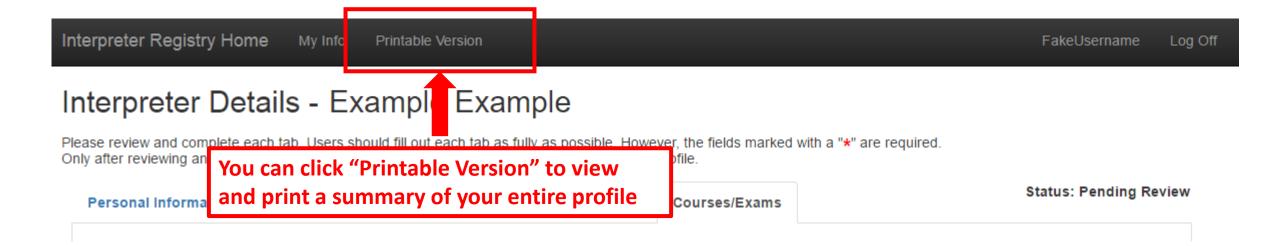

d information will users be able to submit their profile.



Upload New File

#### Interpreter Details - Example Example Please review and complete each tab. Users should fill out each tab as fully as possible. However, the fields marked with a "\*" are required. Only after reviewing and completing the required information will users be able to submit their profile. Status: Pending Review Courses/Exams Personal Information Language Travel Experience Documents Credential Level None 1/1/0001 12:00:00 AM You cannot enter any information on the "Courses/Exams" page. Information on your course and exam completions will be posted here as you progress through the Arizona Court Interpreter **Credentialing Program (ACICP).** This page will also list your highest credential earned under the ACICP.



Please review and complete each tab. Users should fill out each tab as fully as possible. However, the fields marked with a "the required of the required information will users be able to submit their profile.

Personal Information

Language Travel

Experience Documents

Courses/Exams

Click on your username in the top, right-hand part of the screen if you need to change your password.

#### Interpreter Registry Home My Info Printable Version

#### FakeUsername Log Off

#### **Change Password**

You may change your password by completing the following fields and saving.



If you are experiencing technical problems with this website, please contact: pasupport@courts.az.gov.