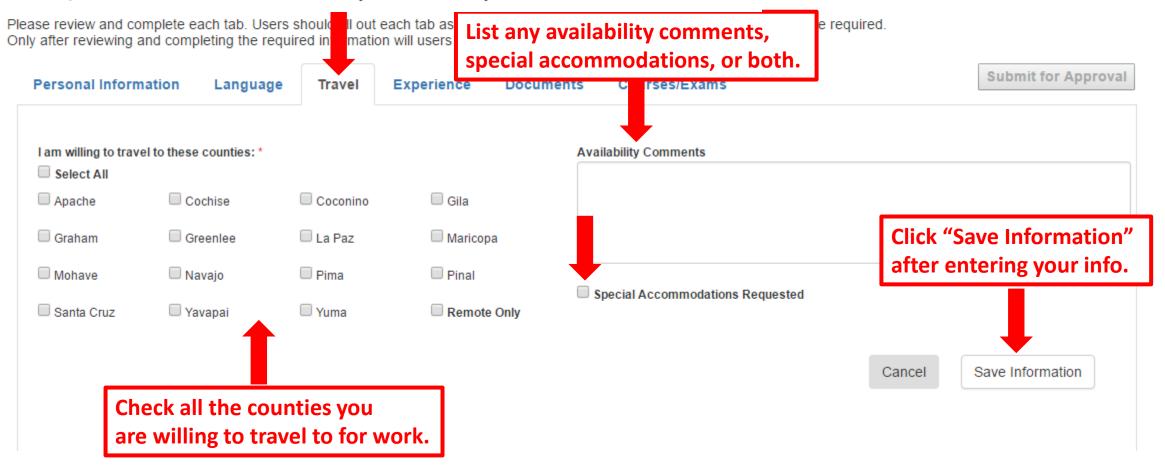

| ase review a      | XAM                     | PLE (      | ONLY.            | DO NOT COPY.                          |
|-------------------|-------------------------|------------|------------------|---------------------------------------|
| Personal Inform   | nation Language         | e Travel I | Experience Docum | nents Courses/Exams Submit for Approv |
|                   | el to these counties: * |            |                  | Availability Comments                 |
| Select All Apache | Cochise                 | 🗹 Coconino | 🗹 Gila           | Example Availability Comment          |
| 🕑 Graham          | Greenlee                | 🕑 La Paz   | 🕑 Maricopa       |                                       |
| 🗹 Mohave          | 🕑 Navajo                | 🕑 Pima     | 🕑 Pinal          | Special Accommodations Requested      |
| 🗹 Santa Cruz      | 🗹 Yavapai               | 🗹 Yuma     | Remote Only      | Example Special Accommodation Request |
|                   |                         |            |                  | Verify "Saved" appears.               |
|                   |                         |            |                  |                                       |
|                   |                         |            |                  | Saved Cancel Save Information         |

| Personal Info      | rmation Languag           | e Travel    | Experience Docume | nts Course   | es/Exams         |          |          | Submit for Approval |
|--------------------|---------------------------|-------------|-------------------|--------------|------------------|----------|----------|---------------------|
| I am willing to tr | avel to these counties: * |             | Click on "Ex      | perience"    | tab to go t      | o the ne | xt page. |                     |
| Select All         | _                         | _           | _                 | Example Avai | lability Comment |          |          |                     |
| 🗹 Apache           | Cochise                   | Coconino 🗹  | 🗹 Gila            |              |                  |          |          |                     |
| 🗹 Graham           | 🖉 Greenlee                | 🗹 La Paz    | 🗹 Maricopa        |              |                  |          |          |                     |
| Mohave 🗹           | 🗹 Navajo                  | 🗹 Pima      | 🗹 Pinal           |              |                  |          |          | 10                  |
| 🗹 Santa Cruz       |                           |             |                   | Special Acc  | ommodations Requ | lested   |          |                     |
|                    | <b>EXAN</b>               | <b>IPLE</b> | ONLY.             | DO           | NO <sup>1</sup>  |          | )PY.     |                     |
|                    |                           |             |                   |              |                  |          |          |                     |
|                    |                           |             |                   |              |                  | Saved    | Cancel   | Save Information    |