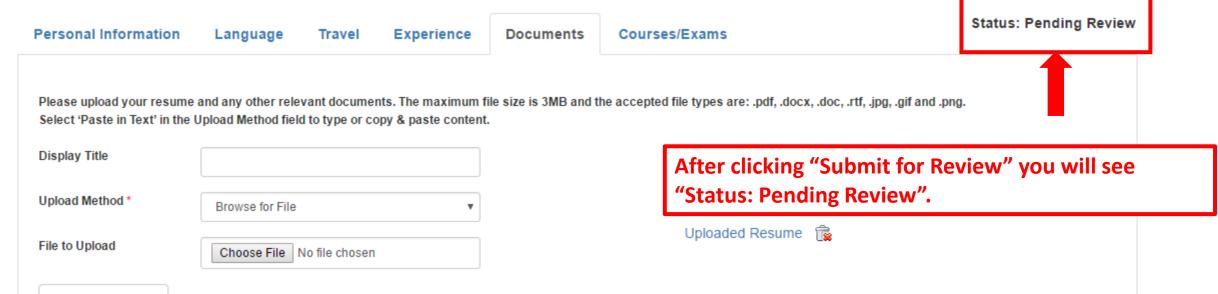

Please upload your resume and any other relevant documents. The maximum file size is 3MB and the accepted file types are: .pdf, .docx, .doc, .rtf, .jpg, .gif and .png. Select 'Paste in Text' in the Upload Method field to type or copy & paste content.

| Personal Information                                       | Language        | Travel         | Experience   | Documents | Courses/Exams                                                             | Submit for Approval |
|------------------------------------------------------------|-----------------|----------------|--------------|-----------|---------------------------------------------------------------------------|---------------------|
| Please upload your resume<br>Select 'Paste in Text' in the | -               |                |              |           | the accepted file types are: .pdf, .docx, .doc, .rtf, .jpg, .gif and .png | j.                  |
| Display Title                                              |                 |                |              |           | Click "Submit for Approval" after er                                      | ntering all info.   |
| Upload Method t                                            |                 |                |              |           | Typed Text                                                                |                     |
| Upload Method *                                            | Browse for File |                | ٣            |           | Uploaded Resume                                                           |                     |
| File to Upload                                             | Choose File     | No file chosen |              |           |                                                                           |                     |
| Upload New File                                            | Success - 'Uple | oaded Resu     | me' uploaded |           |                                                                           |                     |