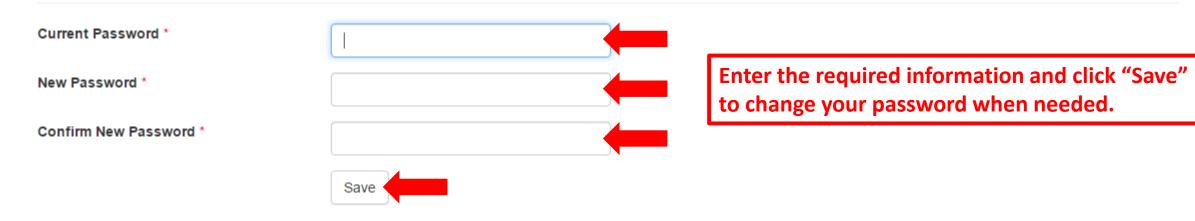

#### **Change Password**

You may change your password by completing the following fields and saving.

If you are experiencing technical problems with this website, please contact: pasupport@courts.az.gov.