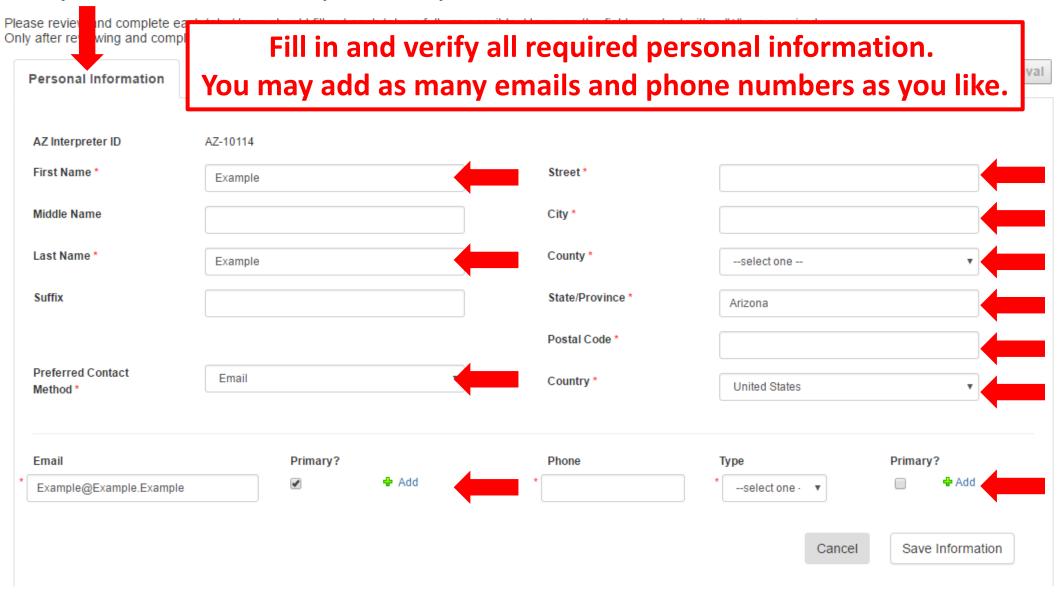

| Personal Information                             | Language Travel | Experience | Documents | Courses/Exams    |               | Submit for Approval       |
|--------------------------------------------------|-----------------|------------|-----------|------------------|---------------|---------------------------|
| AZ Interpreter ID<br>First Name *<br>Middle Name | EXAM            | PLE        | ΟΝΙ       | LY. DC           | ) NC          | T COPY.                   |
| Last Name *                                      | FakeName        |            |           | County *         | Maricopa      |                           |
| Suffix                                           |                 |            |           | State/Province * | Arizona       |                           |
|                                                  |                 |            | I         | Postal Code *    | 12345         |                           |
| Preferred Contact<br>Method *                    | Email           |            | •         | Country *        | United States | S V                       |
| Email                                            | Primary         |            |           | Phone            | Туре          | Click "Save Information". |
| * fake@email.com                                 | ×               | 🖶 Add 📷    | Remove *  | 1234567890       | * Home        |                           |
| * example@email.com                              |                 | 🖶 Add  🙀   | Remove    |                  |               | Cancel Save Information   |

| Personal Information                             | Language Travel | Experience Documen                                       | ts Courses/Exams             | Submit for Approval                                                      |
|--------------------------------------------------|-----------------|----------------------------------------------------------|------------------------------|--------------------------------------------------------------------------|
| AZ Interpreter ID<br>First Name *<br>Middle Name | EXAM            | PLE ON                                                   | ILY. DO                      | NOT COPY.                                                                |
| Last Name *                                      | FakeName        |                                                          | County *                     | Maricopa 🔻                                                               |
| Suffix                                           |                 |                                                          | State/Province *             | Arizona                                                                  |
|                                                  |                 |                                                          | Postal Code *                | 12345                                                                    |
| Preferred Contact<br>Method *                    | Email           | Ŧ                                                        | Country *                    | United States •                                                          |
| Email  * fake@email.com  * example@email.com     | Primary?        | <ul> <li>♣ Add m Remove</li> <li>♣ Add Remove</li> </ul> | Phone<br>* 1234567890 Verify | <b>"Saved" appears.</b> Primary? ✓ ▲ Add ✓ Saved Cancel Save Information |

| Personal Information        | Language Travel Experie | nce Documents Co   | ourses/Exams      | Submit for Approval     |
|-----------------------------|-------------------------|--------------------|-------------------|-------------------------|
| AZ Interpreter ID           | AZ 111 Click on "Langu  | age" tab to go to  | the next page.    |                         |
| First Name *                | FakeName                | Street *           | Example Ad        | dress                   |
| Middle Name                 |                         | City *             | Example Cit       | by                      |
| Last Name *                 | FakeName                | County             | * Maricopa        | ¥                       |
| Suffix                      |                         | State/P            | rovince * Arizona |                         |
| Preferred Conta<br>Method * | (AMPLE (                | ONLY. I            | DO NOT            | COPY.                   |
| Email                       | Primary?                | Phone              | Туре              | Primary?                |
| * fake@email.com            | Ad 🕈                    | d 🙀 Remove * 12345 | 67890 * Home      | 🔻 🕑 🖶 Add               |
| * example@email.com         | Ad 4                    | d 🛱 Remove         |                   |                         |
|                             |                         |                    | Saved             | Cancel Save Information |